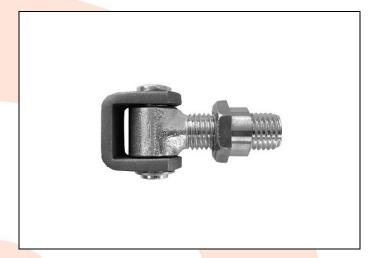

## **TECHNICAL CARD**

PRODUCT NAME : Adjustable hinge M16 with a

bush, welded

**ITEM CODE** : 16.006

**TECHNICAL DATA**: Material – S235JR steel

Weight of 1 pc – 0.25 kg Coating – galvanic zinc Color – white zinc

**PRODUCER** 

: The adjustable hinge is used for fitting wickets/fences and garage gates. The hinge allows to adjust the distance between the pole and the gate leaf. Adjustments can be made without disassembling the leaf.