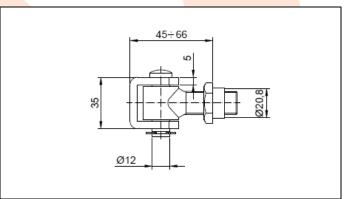

## **TECHNICAL CARD**

PRODUCT NAME : Adjustable hinge M16 with a

bush, welded

**ITEM CODE** : 16.006

**TECHNICAL DATA**: Material – S235JR steel

Weight of 1 pc – 0.25 kg Coating – galvanic zinc Color – white zinc

**PRODUCER** 

: The adjustable hinge is used for fitting wickets/fences and garage gates. The hinge allows to adjust the distance between the pole and the gate leaf. Adjustments can be made without disassembling the leaf.