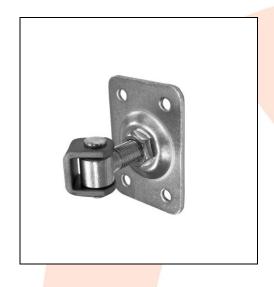

## **TECHNICAL CARD**

PRODUCT NAME : Adjustable hinge M16 base 100x75x4

**ITEM CODE** : 16.004

**TECHNICAL DATA**: Material – S235JR steel

Weight of 1 pc – 0.45 kg Coating – galvanic zinc Color – white zinc

APLICATION

: The adjustable hinge is used for fitting wickets/fences and garage gates. The hinge allows to adjust the distance between the pole and the gate leaf. Adjustments can be made without disassembling the leaf.