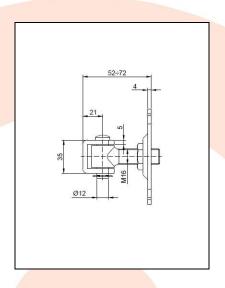

## **TECHNICAL CARD**

PRODUCT NAME : Adjustable hinge M16 base 100x75x4

**ITEM CODE** : 16.004

**TECHNICAL DATA**: Material – S235JR steel

Weight of 1 pc – 0.45 kg Coating – galvanic zinc Color – white zinc

APLICATION

: The adjustable hinge is used for fitting wickets/fences and garage gates. The hinge allows to adjust the distance between the pole and the gate leaf. Adjustments can be made without disassembling the leaf.