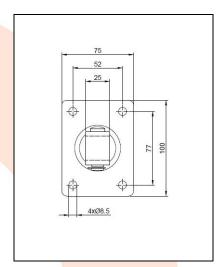

## **TECHNICAL CARD**

PRODUCT NAME : Adjustable hinge M16 base 100x75x4

**ITEM CODE** : 16.004

**TECHNICAL DATA**: Material – S235JR steel

Weight of 1 pc – 0.45 kg Coating – galvanic zinc Color – white zinc

APLICATION

: The adjustable hinge is used for fitting wickets/fences and garage gates. The hinge allows to adjust the distance between the pole and the gate leaf. Adjustments can be made without disassembling the leaf.