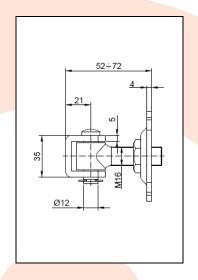

## TECHNICAL CARD

PRODUCT NAME : Adjustable hinge M16 base 75x60x4

**ITEM CODE** : 16.003

**TECHNICAL DATA**: Material – S235JR steel

Weight of 1 pc – 0.38 kg Coating – galvanic zinc Color – white zinc

APLICATION

: The adjustable hinge is used for fitting wickets/fences and garage gates. The hinge allows to adjust the distance between the pole and the gate leaf. Adjustments can be made without disassembling the leaf.