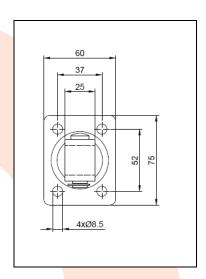

## TECHNICAL CARD

PRODUCT NAME : Adjustable hinge M16 base 75x60x4

**ITEM CODE** : 16.003

**TECHNICAL DATA**: Material – S235JR steel

Weight of 1 pc – 0.38 kg Coating – galvanic zinc Color – white zinc

APLICATION

: The adjustable hinge is used for fitting wickets/fences and garage gates. The hinge allows to adjust the distance between the pole and the gate leaf. Adjustments can be made without disassembling the leaf.