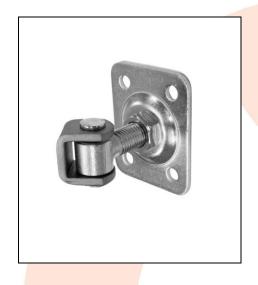

## TECHNICAL CARD

PRODUCT NAME : Adjustable hinge M16 base 75x60x4

**ITEM CODE** : 16.003

**TECHNICAL DATA**: Material – S235JR steel

Weight of 1 pc – 0.38 kg Coating – galvanic zinc Color – white zinc

APLICATION

: The adjustable hinge is used for fitting wickets/fences and garage gates. The hinge allows to adjust the distance between the pole and the gate leaf. Adjustments can be made without disassembling the leaf.