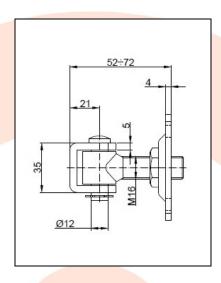

## **TECHNICAL CARD**

PRODUCT NAME : Adjustable hinge M16 base 75x75x4

**ITEM CODE** : 16.002

**TECHNICAL DATA**: Material – S235JR steel

Weight of 1 pc – 0.45 kg Coating – galvanic zinc Color – white zinc

APLICATION

: The adjustable hinge is used for fitting wickets/fences and garage gates. The hinge allows to adjust the distance between the pole and the gate leaf. Adjustments can be made without disassembling the leaf.