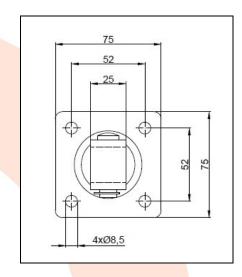

## **TECHNICAL CARD**

PRODUCT NAME : Adjustable hinge M16 base 75x75x4

**ITEM CODE** : 16.002

**TECHNICAL DATA**: Material – S235JR steel

Weight of 1 pc – 0.45 kg Coating – galvanic zinc Color – white zinc

APLICATION

: The adjustable hinge is used for fitting wickets/fences and garage gates. The hinge allows to adjust the distance between the pole and the gate leaf. Adjustments can be made without disassembling the leaf.