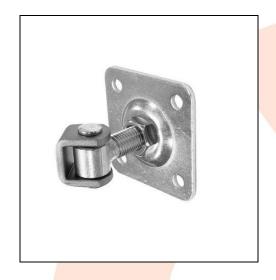

## **TECHNICAL CARD**

PRODUCT NAME : Adjustable hinge M16 base 75x75x4

**ITEM CODE** : 16.002

**TECHNICAL DATA**: Material – S235JR steel

Weight of 1 pc – 0.45 kg Coating – galvanic zinc Color – white zinc

APLICATION

: The adjustable hinge is used for fitting wickets/fences and garage gates. The hinge allows to adjust the distance between the pole and the gate leaf. Adjustments can be made without disassembling the leaf.