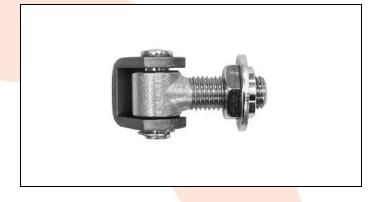

## TECHNICAL CARD

PRODUCT NAME : Adjustable hinge M16 welded

**ITEM CODE** : 16.001

**TECHNICAL DATA**: Material – S235JR steel

Weight of 1 pc – 0.28 kg Coating – galvanic zinc Color – white zinc

APLICATION

: The adjustable hinge is used for fitting wickets/fences and garage gates. The hinge allows to adjust the distance between the pole and the gate leaf. Adjustments can be made without disassembling the leaf.