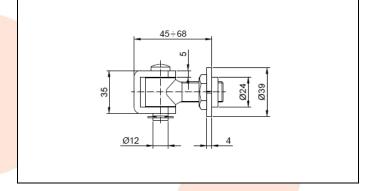

## TECHNICAL CARD

PRODUCT NAME : Adjustable hinge M16 welded

**ITEM CODE** : 16.001

**TECHNICAL DATA**: Material – S235JR steel

Weight of 1 pc – 0.28 kg Coating – galvanic zinc Color – white zinc

APLICATION

: The adjustable hinge is used for fitting wickets/fences and garage gates. The hinge allows to adjust the distance between the pole and the gate leaf. Adjustments can be made without disassembling the leaf.