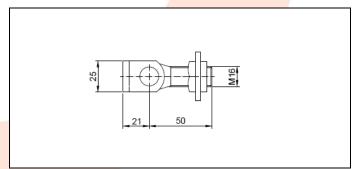

## TECHNICAL CARD

PRODUCT NAME : Adjustable hinge M16 welded

**ITEM CODE** : 16.001

**TECHNICAL DATA**: Material – S235JR steel

Weight of 1 pc – 0.28 kg Coating – galvanic zinc Color – white zinc

APLICATION

: The adjustable hinge is used for fitting wickets/fences and garage gates. The hinge allows to adjust the distance between the pole and the gate leaf. Adjustments can be made without disassembling the leaf.