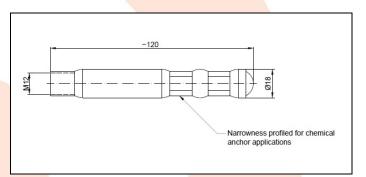

## TECHNICAL CARD

PRODUCT NAME : Anchor M12 – Ø18 L-120

**ITEM CODE** : 12.100

TECHNICAL DATA: Material – S235JR steel

Weight of 1 pc – 0.10 kg Coating – galvanic zinc Color – white zinc

solid concrete. The shape of the anchor allows it to be durable and quick seating with using much less material binding chemical anchor. The body of the anchor in the form of a cylindrical tube has a narrow diameter at the front, along which length there is an internal thread into which the hinge can be screwed. The anchor has a circumferentially profiled narrowing reducing the diameter, constituting a point of accumulation of the binding material, facilitating the connection of the anchor with the ground. The spherical plug at the end of the anchor facilitates even distribution of the bonding material to the sides when placed in the