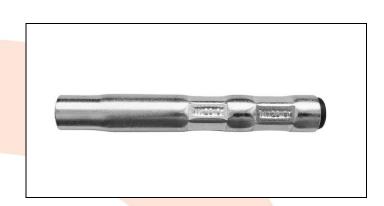

## TECHNICAL CARD

PRODUCT NAME : Anchor M12 – Ø18 L-120

**ITEM CODE** : 12.100

TECHNICAL DATA: Material – S235JR steel

Weight of 1 pc – 0.10 kg Coating – galvanic zinc Color – white zinc

solid concrete. The shape of the anchor allows it to be durable and quick seating with using much less material binding chemical anchor. The body of the anchor in the form of a cylindrical tube has a narrow diameter at the front, along which length there is an internal thread into which the hinge can be screwed. The anchor has a circumferentially profiled narrowing reducing the diameter, constituting a point of accumulation of the binding material, facilitating the connection of the anchor with the ground. The spherical plug at the end of the anchor facilitates even distribution of the bonding material to the sides when placed in the