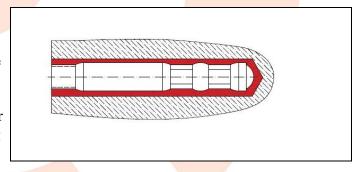

## TECHNICAL CARD

PRODUCT NAME : Anchor M12 – Ø18 L-120

**ITEM CODE** : 12.100

TECHNICAL DATA: Material – S235JR steel

Weight of 1 pc – 0.10 kg Coating – galvanic zinc Color – white zinc

solid concrete. The shape of the anchor allows it to be durable and quick seating with using much less material binding chemical anchor. The body of the anchor in the form of a cylindrical tube has a narrow diameter at the front, along which length there is an internal thread into which the hinge can be screwed. The anchor has a circumferentially profiled narrowing reducing the diameter, constituting a point of accumulation of the binding material, facilitating the connection of the anchor with the ground. The spherical plug at the end of the anchor facilitates even distribution of the bonding material to the sides when placed in the

**PRODUCER** : Komet company – Polish producer of

hole.

construction hardware for gates.

INNOVATION : Product protected by patent low

W.128101

**NOTES**: All technical data are approximate values. The manufacturer reserves the right to correct the product and change the technical conditions with the possibility of making changes inside the specification. This information cannot be considered as a