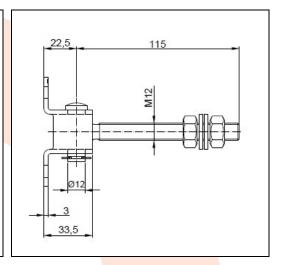

## TECHNICAL CARD

PRODUCT NAME : Adjustable hinge M12 L-115 bent W71553

**ITEM CODE** : 12.003

**TECHNICAL DATA**: Material – S235JR steel

Weight of 1 pc – 0.27 kg Coating – galvanic zinc Color – white zinc