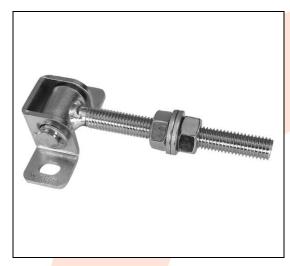

## TECHNICAL CARD

PRODUCT NAME : Adjustable hinge M12 L-115 bent W71553

**ITEM CODE** : 12.003

**TECHNICAL DATA**: Material – S235JR steel

Weight of 1 pc – 0.27 kg Coating – galvanic zinc Color – white zinc

**APLICATION**: The adjustable hinge is used for fitting wickets/fences and garage gates. The hinge

allows to adjust the distance between the pole and the gate leaf. Adjustments can be

made without disassembling the leaf.