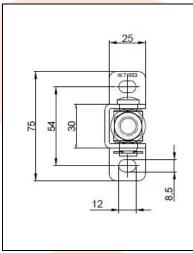

## TECHNICAL CARD

PRODUCT NAME : Adjustable hinge M12 L-115 bent W71553

**ITEM CODE** : 12.003

**TECHNICAL DATA**: Material – S235JR steel

Weight of 1 pc – 0.27 kg Coating – galvanic zinc Color – white zinc