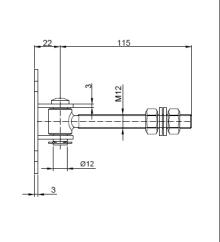

## **TECHNICAL CARD**

PRODUCT NAME : Adjustable hinge M12 L-115 base 90x30x3

**ITEM CODE** : 12.002

**TECHNICAL DATA**: Material – S235JR steel

Weight of 1 pc – 0.28 kg Coating – galvanic zinc Color – white zinc