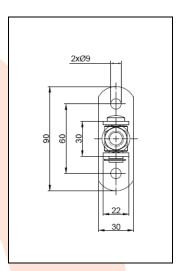

## **TECHNICAL CARD**

PRODUCT NAME : Adjustable hinge M12 L-115 base 90x30x3

**ITEM CODE** : 12.002

**TECHNICAL DATA**: Material – S235JR steel

Weight of 1 pc – 0.28 kg Coating – galvanic zinc Color – white zinc