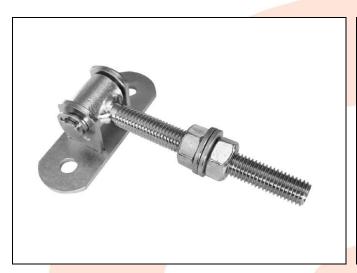

## **TECHNICAL CARD**

PRODUCT NAME : Adjustable hinge M12 L-115 base 90x30x3

**ITEM CODE** : 12.002

**TECHNICAL DATA**: Material – S235JR steel

Weight of 1 pc – 0.28 kg Coating – galvanic zinc Color – white zinc

APLICATION

: The adjustable hinge is used for fitting wickets/fences and garage gates. The hinge allows to adjust the distance between the pole and the gate leaf. Adjustments can be made without disassembling the leaf.